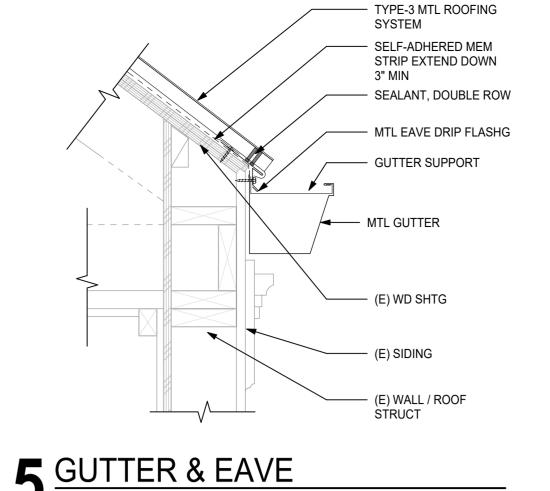

### **ENCLOSED DRAWING GOLD BEACH HIGH SCHOOL - SHEET A8.11**

Disregard original Sheet A8.11 Gold Beach High School and replace with the enclosed in its entirety.

Detail 6: Add flexible flashing; annotation clarifications.

Detail 10: Adjust components alignment and lapping.

Detail 16: Adjust components alignment and lapping, add flexible flashing, annotations clarifications.