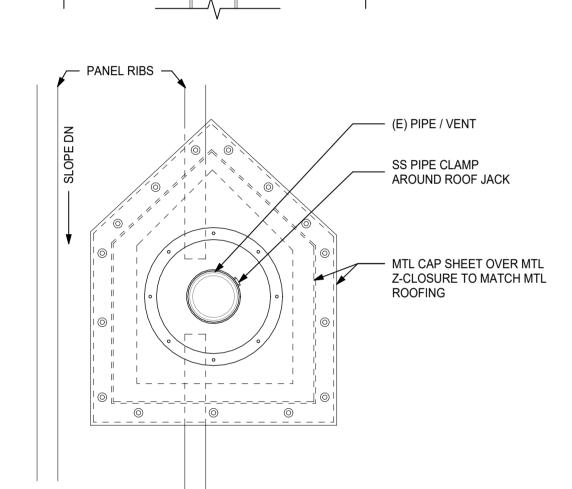

A8.11

— (E) PIPE / VENT

— TAPE SEALER

— RUBBER ROOF JACK

— CONT SEALANT BED

ROOFING

(E) ROOF STRUCT

— MTL CAP SHEET OVER MTL Z-CLOSURE TO MATCH MTL

BUTYL TAPE CONT ALL SIDES AND FACES OF Z-TRIM AND

**ROOF PANEL RIBS** 

6 RAKE EDGE
A8.12 ( 1 1/2" = 1'-0" )

SS PIPE CLAMP

AROUND ROOF JACK

DATE 2/23/2024 12:0 PRINTED: FILE PATH:C:\Users\dustinw\Do copyright © 2018