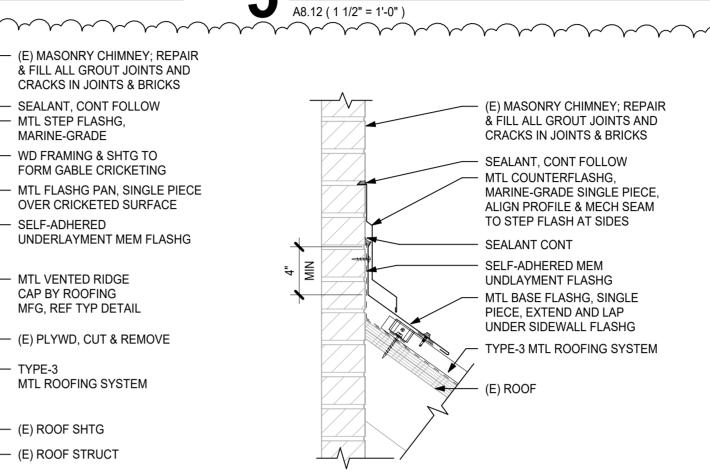

#### **ENCLOSED DRAWING GOLD BEACH HIGH SCHOOL - SHEET A8.12**

Disregard original Sheet A8.12 Gold Beach High School and replace with the enclosed in its entirety.

Details 10, 11, 12 added at chimney flashing.

Detail 12: Add flexible flashing; annotation clarifications.

Detail 19: Added detail at chimney flashing, typical.