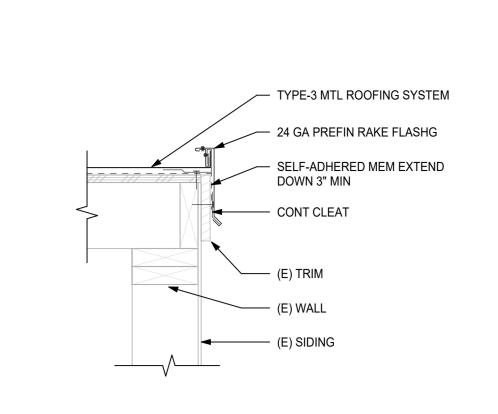

#### **ENCLOSED DRAWING GOLD BEACH HIGH SCHOOL - SHEET A8.12**

Disregard original Sheet A8.12 Gold Beach High School and replace with the enclosed in its entirety.

Details 10, 11, 12 added at chimney flashing.

#### **CLARIFICATIONS**

**Clarification:** All flashing metals used, including gutters & downspouts are to be marine grade; all flexible flashing self-adhered (SA) is to be high-temp (HT), unless noted otherwise.