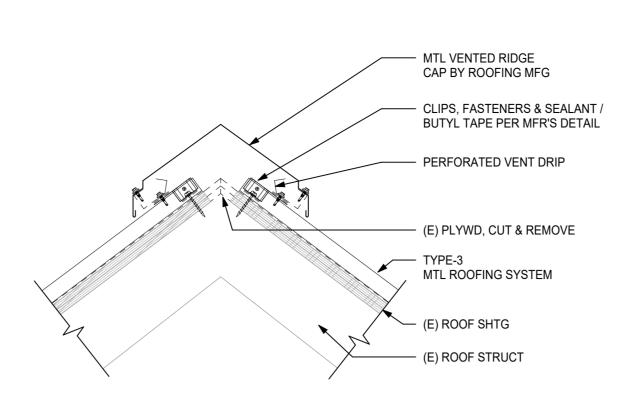

### **ENCLOSED DRAWING GOLD BEACH HIGH SCHOOL - SHEET A8.11**

Disregard original Sheet A8.11 Gold Beach High School and replace with the enclosed in its entirety.

Detail 6: Add flexible flashing; annotation clarifications.

Detail 10: Adjust components alignment and lapping.

Detail 16: Adjust components alignment and lapping, add flexible flashing, annotations clarifications.