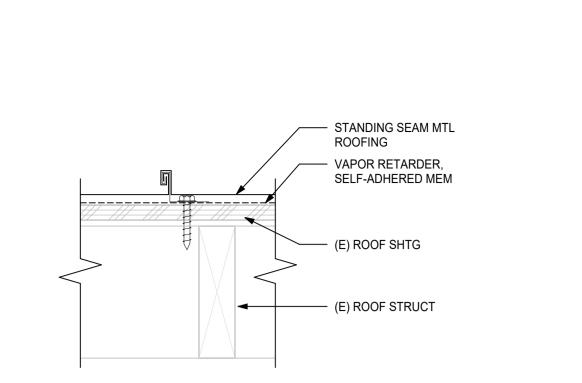

# **ENCLOSED DRAWING RILEY CREEK ELEMENTARY SCHOOL - SHEET A8.11**

<u>Disregard</u> original Sheet A8.11 Riley Creek Elementary School and replace with the enclosed in its entirety.

Detail 6: Add roof membrane strip; annotation clarifications.

Detail 12: Add flexible flashing; annotation clarifications.

Detail 19: Added detail at chimney flashing, typical.