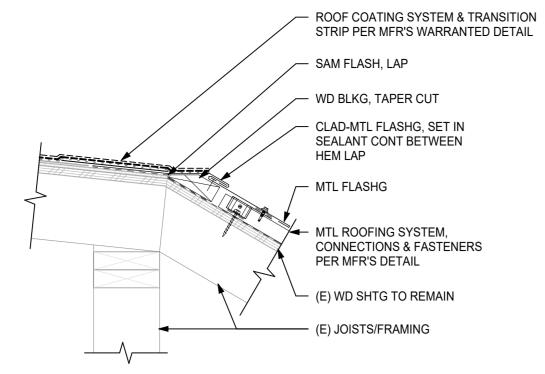

### **ENCLOSED DRAWING GOLD BEACH HIGH SCHOOL - SHEET A8.11**

Disregard original Sheet A8.11 Gold Beach High School and replace with the enclosed in its entirety.

Detail 6: Add flexible flashing; annotation clarifications.

Detail 10: Adjust components alignment and lapping.

Detail 16: Adjust components alignment and lapping, add flexible flashing, annotations clarifications.