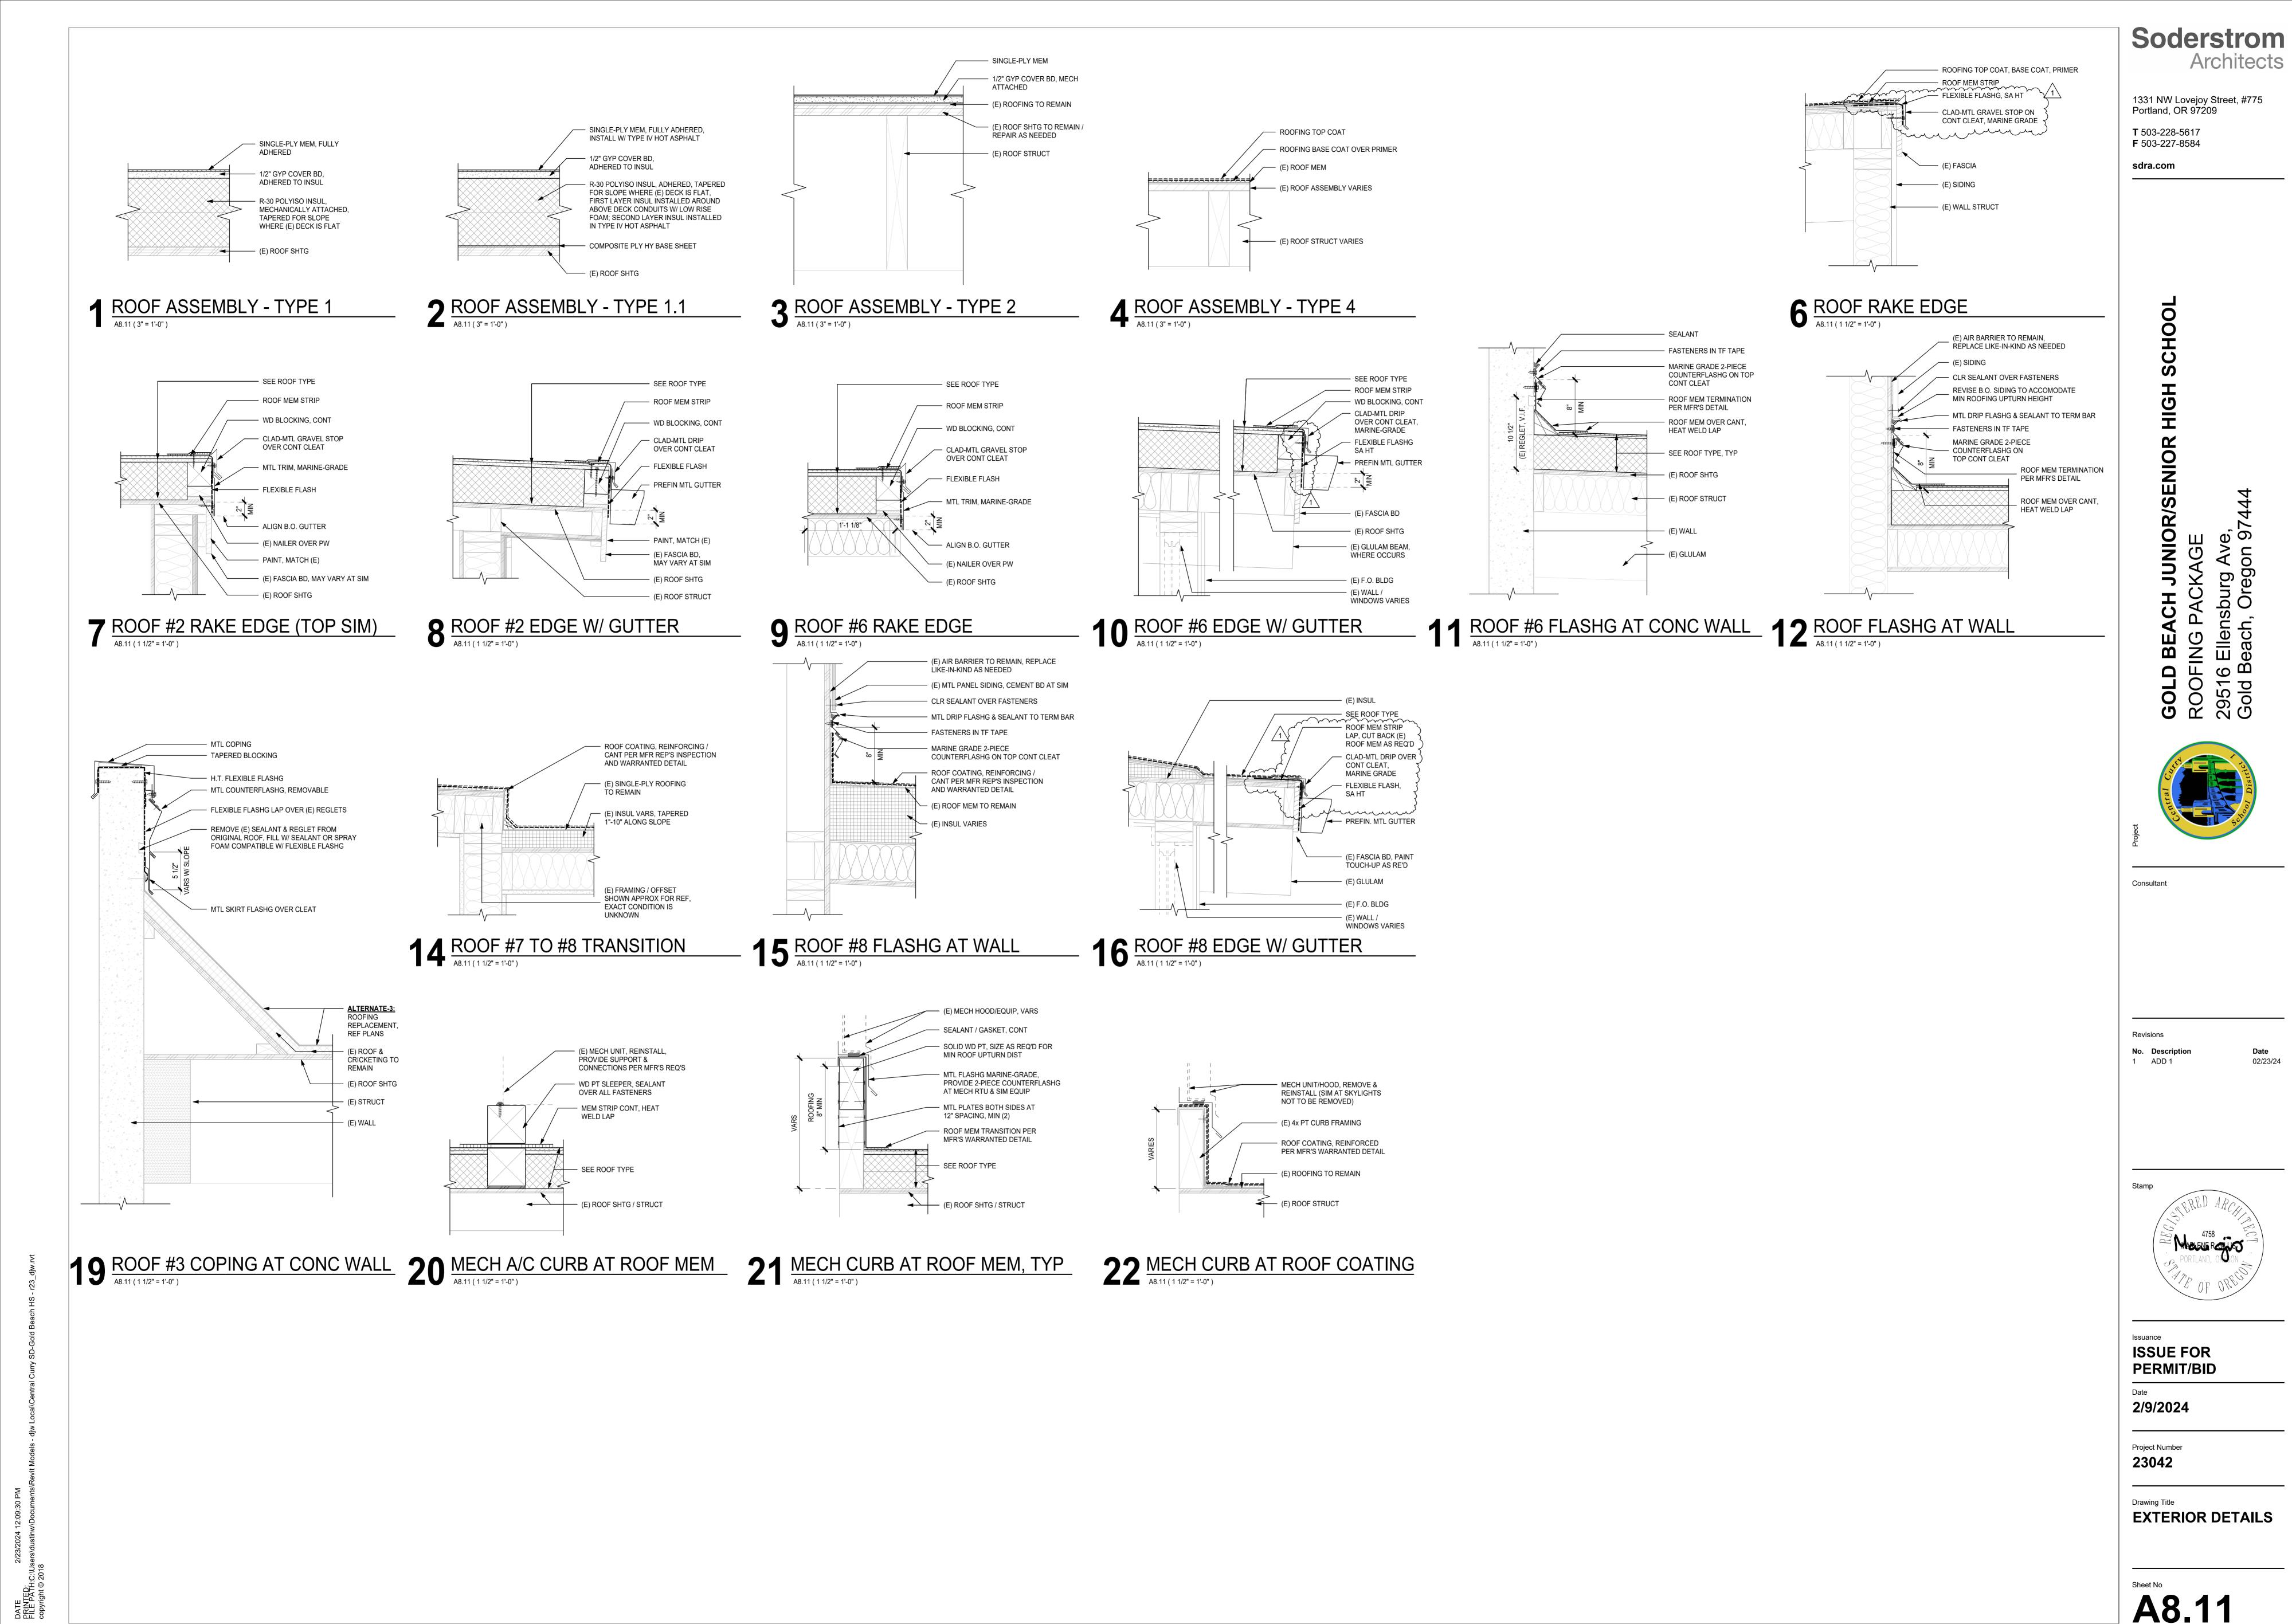

### **ENCLOSED DRAWING GOLD BEACH HIGH SCHOOL - SHEET A8.11**

Disregard original Sheet A8.11 Gold Beach High School and replace with the enclosed in its entirety.

Detail 6: Add flexible flashing; annotation clarifications.

Detail 10: Adjust components alignment and lapping.

Detail 16: Adjust components alignment and lapping, add flexible flashing, annotations clarifications.