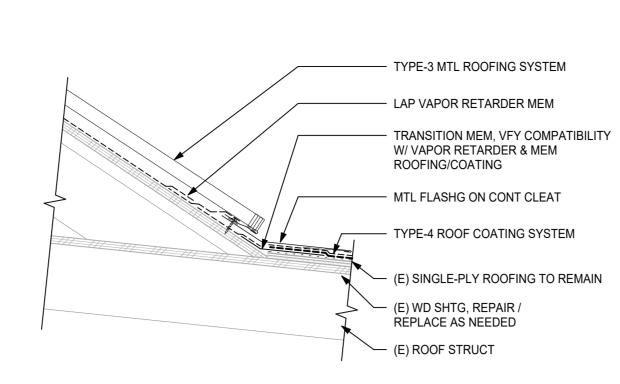

# **ENCLOSED DRAWING RILEY CREEK ELEMENTARY SCHOOL - SHEET A8.11**

<u>Disregard</u> original Sheet A8.11 Riley Creek Elementary School and replace with the enclosed in its entirety.

Detail 6: Add roof membrane strip; annotation clarifications.

Detail 12: Add flexible flashing; annotation clarifications.

Detail 19: Added detail at chimney flashing, typical.