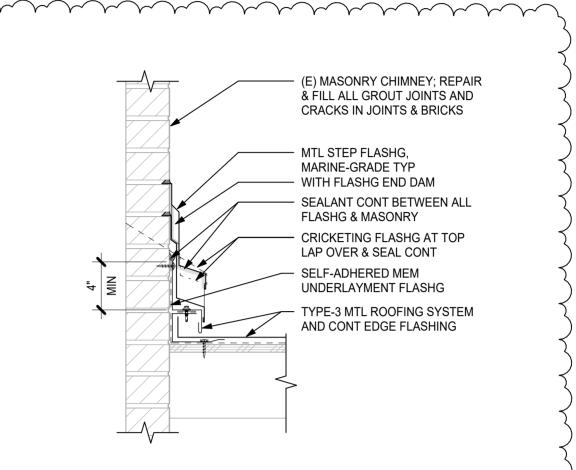

#### **ENCLOSED DRAWING GOLD BEACH HIGH SCHOOL - SHEET A8.12**

Disregard original Sheet A8.12 Gold Beach High School and replace with the enclosed in its entirety.

Details 10, 11, 12 added at chimney flashing.

Detail 12: Add flexible flashing; annotation clarifications.

Detail 19: Added detail at chimney flashing, typical.