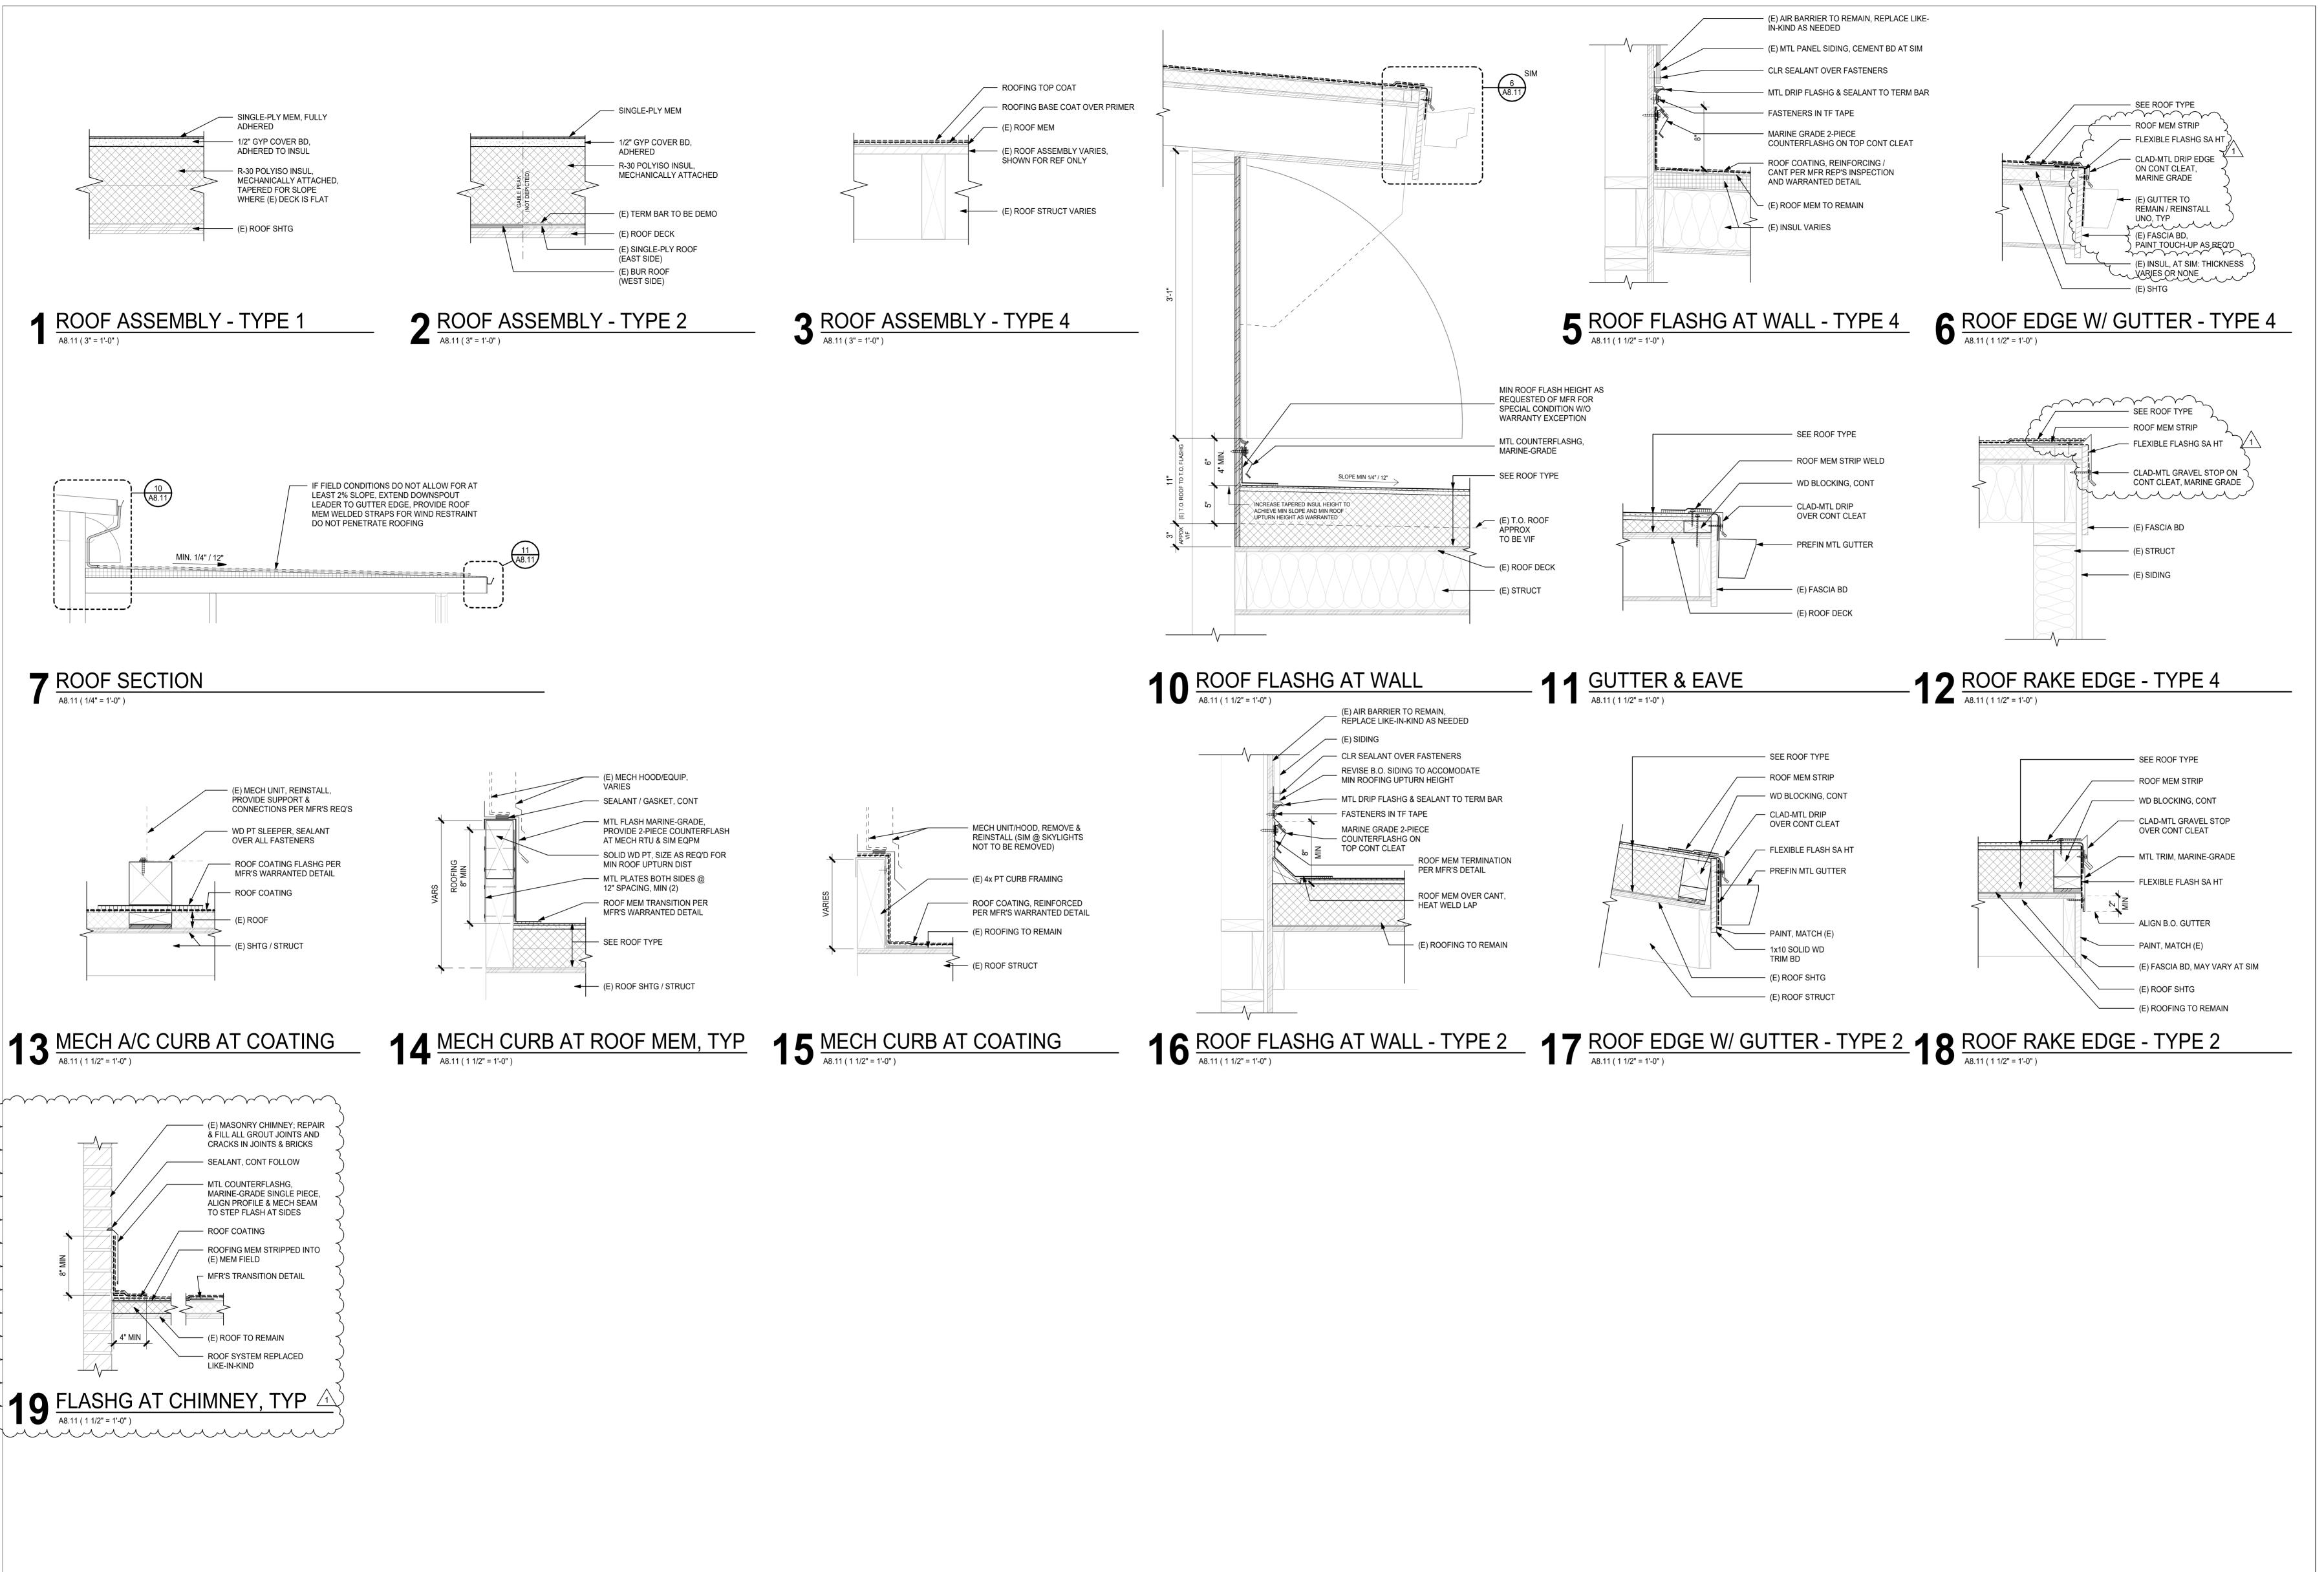

### **ENCLOSED DRAWING GOLD BEACH HIGH SCHOOL - SHEET A8.11**

Disregard original Sheet A8.11 Gold Beach High School and replace with the enclosed in its entirety.

Detail 6: Add flexible flashing; annotation clarifications.

Detail 10: Adjust components alignment and lapping.

Detail 16: Adjust components alignment and lapping, add flexible flashing, annotations clarifications.

# **ENCLOSED DRAWING RILEY CREEK ELEMENTARY SCHOOL - SHEET A8.11**

<u>Disregard</u> original Sheet A8.11 Riley Creek Elementary School and replace with the enclosed in its entirety.

Detail 6: Add roof membrane strip; annotation clarifications.

Detail 12: Add flexible flashing; annotation clarifications.

Detail 19: Added detail at chimney flashing, typical.